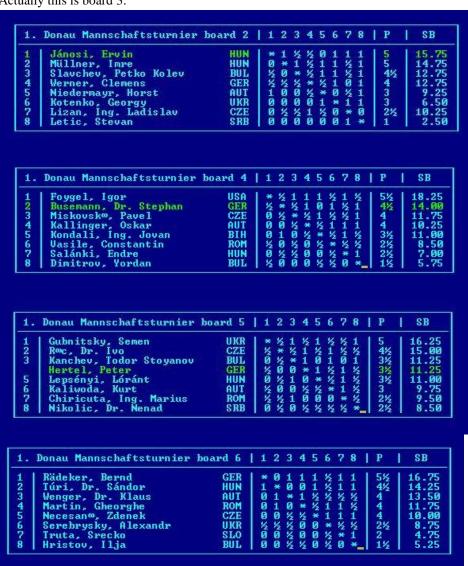

## Actually this is board 3:

| 1.               | Donau Mannschaftsturnier | board 7 | 1 | 1   | 2   | 3   | 4   | 5   | 6   | 7   | 8   | 1 | P     | 1 | SB    |
|------------------|--------------------------|---------|---|-----|-----|-----|-----|-----|-----|-----|-----|---|-------|---|-------|
| 1                | Kapetanovic, Armin       | BIH     | Ŧ |     |     | 1/2 |     |     |     |     |     | T | 5%    | 1 | 16.00 |
| 2                | Bratsev, Vladimir        | UKR     | н | 1/2 | *   | 1%  | 1   | 1/2 | 1   | 1/2 | 1   | н | 5     | н | 15.50 |
| 1<br>2<br>3<br>4 | Rickers, Gerhard         | GER     | н | 1/2 | 1/2 | *   | 1/2 | 1   | 1/2 | 1/2 | 1/2 | н | 4     | н | 13.50 |
| 4                | Wallner, Kurt            | AUT     | н | 1/2 | 0   | 1/2 | *   | 1   | 1   | 0   | 1   | н | 4     | н | 11.75 |
| 5                | Suteu. Mircea            | ROM     | н | 0   | 14  | Ø   | 0   | *   | 15  | 1   | 1   | П | 3     | н | 7.50  |
| 5<br>6<br>7      | Kárpáti, Dr. Zoltán      | HUN     | н | Ø   | Ø   | 1/2 | 0   | 14  | *   | 1   | 1   | П | 54433 | н | 7.00  |
| 7                | Krecmer, Ing. Miloslav   | CZE     | н | 0   | 14  | 1/2 | 1   | Ø   | 0   | *   | 15  | п | 2%    | н | 9.00  |
| 8                | Atanasov, Borislav P.    | BUL     | 1 |     |     | 1/2 |     |     |     |     |     | П | 1     | 1 | 3.25  |